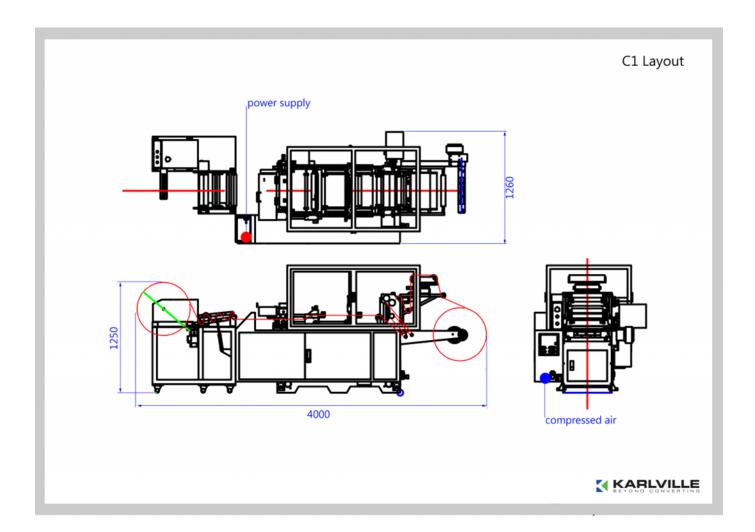

nual sleeve application.

## **Machine Specifications**

| Description              | Spec               |
|--------------------------|--------------------|
| Speed                    | 40 m/min           |
| Maximum cuts per Minutes | 400                |
| Maximum Draw             | 900 mm             |
| Widths                   | 300/400/500/600 mm |
| Unwind Diameter          | 700 mm             |
| Core Diameter            | 3" (76 mm)         |
| Accuracy                 | 0.1 mm             |
|                          |                    |



To learn more about our products www.karlville.com

## **KARLVILLE**

## **Machine Options**

- Unwind Edge Guide System
- Continuous Perforation System
- Rewinder with Oscillation
- Tab/Notch Cutting System
- Double Cut System

## Layout



To learn more about our products www.karlville.com