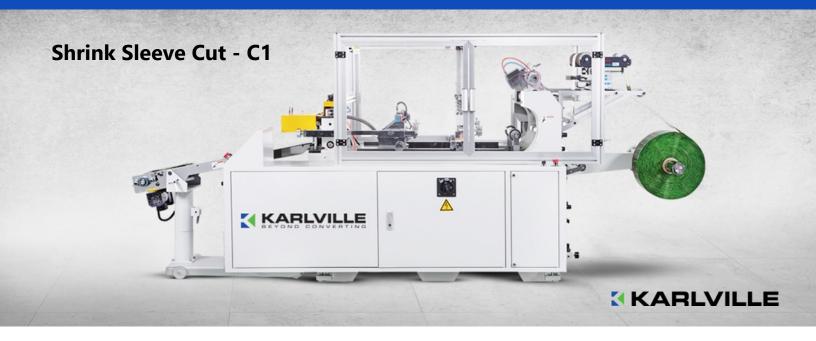

The C1 series is the ideal shrink sleeve cutting machine that allows converters to offer end users cut sleeves for manual sleeve application.

## **Machine Specifications**

| Description              | Spec               |
|--------------------------|--------------------|
| Speed                    | 40 m/min           |
| Maximum cuts per Minutes | 400                |
| Maximum Draw             | 900 mm             |
| Widths                   | 300/400/500/600 mm |
| Unwind Diameter          | 700 mm             |
| Core Diameter            | 3" (76 mm)         |
| Accuracy                 | 0.1 mm             |
|                          |                    |